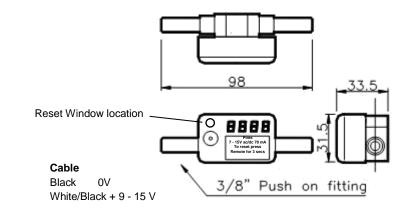

## Features

IMS Controls

- 4 Digit totaliser
- Ideal for beer totalising
- High speed count
- IP65 (Nema 4X)
- Non volatile memory
- 7 15V ac/dc
- Clear 7mm LED
- One decimal point
- 3/8" Fittings
- 0 40°C
- Competitively priced
- Power loss indicator
- Pints or litres display
- Key fob reset
- 0.5 to 10 L/Min
- 0 to 999.9 litres or pints
- 0.070 kg
- Power supply for up to16 units

## **Beer Totalizer**

Designed primarily for beer measurement this indicating meter is a stand-alone product that shows the amount of liquid dispensed since the last reset. The unit can only be zeroed using a hand held programmer. This is not just a simple switch but an intelligent instrument in its own right, poking a metal object in the connector on the display unit will not re-set it. This programmer can be made to work with single units or in groups of devices in a number of establishments. The meter must have power to work but should the device be disconnected the display will flash when power is restored and will continue to do so until the unit is re-set using the programmer. This is to indicate to an absent operator tampering or temporary power loss. The meter will remember the total at power down and continue incrementing from that point when the power is restored.