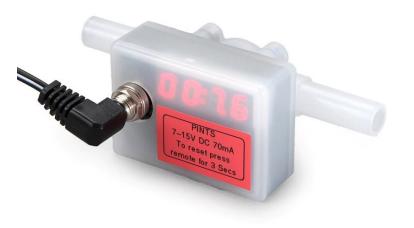

## **BEER TOTALIZER Serie 310**

## **Beer Totalizer**

Designed primarily for beer measurement this indicating meter is a stand-alone product that shows the amount of liquid dispensed since the last reset. The unit can only be zeroed using a hand held programmer. This is not just a simple switch but an intelligent instrument in its own right, poking a metal object in the connector on the display unit will not re-set it. This programmer can be made to work with single units or in groups of devices in a number of establishments. The meter must have power to work but should the device be disconnected the display will flash when power is restored and will continue to do so until the unit is re-set using the programmer. This is to indicate to an absent operator tampering or temporary power loss. The meter will remember the total at power down and continue incrementing from that point when the power is restored.